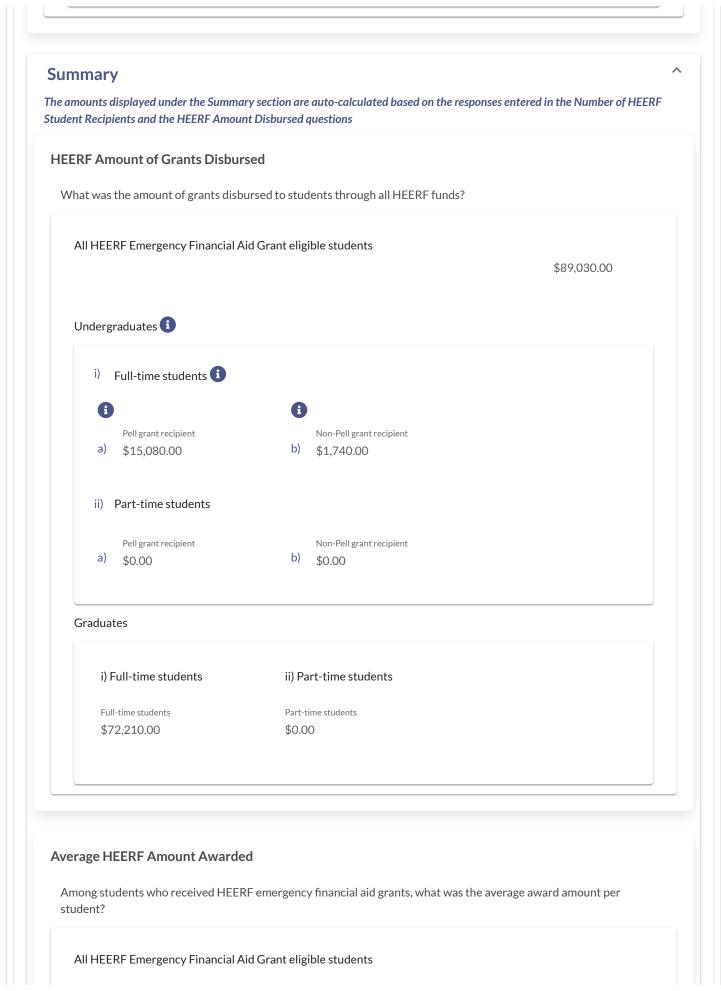

The amounts displayed under the Summary section are auto-calculated based on the responses entered in the Number of HEERF Student Recipients and the HEERF Amount Disbursed questions

### **HEERF** Amount of Grants Disbursed

What was the amount of grants disbursed to students through all HEERF funds?

|                                        |    |                                        | \$89,030.00 |
|----------------------------------------|----|----------------------------------------|-------------|
| ndergraduates 🚺                        |    |                                        |             |
| i) Full-time students 🚺                |    |                                        |             |
| 6                                      | 6  |                                        |             |
| Pell grant recipient<br>a) \$15,080.00 | b) | Non-Pell grant recipient<br>\$1,740.00 |             |
| ii) Part-time students                 |    |                                        |             |
| Pell grant recipient                   |    | Non-Pell grant recipient               |             |
| a) \$0.00                              | b) | \$0.00                                 |             |
|                                        |    |                                        |             |

|       |                                         | SF - ESF Reporting - HEERF - 091159129 - Emer   | geney i maneial Ald      |
|-------|-----------------------------------------|-------------------------------------------------|--------------------------|
|       | i) Full-time students                   | ii) Part-time students                          |                          |
|       | Full-time students                      | Part-time students                              |                          |
|       | \$72,210.00                             | \$0.00                                          |                          |
|       |                                         |                                                 |                          |
|       |                                         |                                                 |                          |
| vera  | age HEERF Amount Awarde                 | d                                               |                          |
|       | ong students who received HEEF<br>lent? | RF emergency financial aid grants, what was the | average award amount per |
|       |                                         |                                                 |                          |
| A     | II HEERF Emergency Financial A          | id Grant eligible students                      | \$290.00                 |
|       |                                         |                                                 |                          |
| U     | Indergraduates 🚺                        |                                                 |                          |
|       |                                         |                                                 |                          |
|       | i) Full-time students 🚺                 |                                                 |                          |
|       | •                                       | •                                               |                          |
|       | Pell grant recipient                    | Non-Pell grant recipient                        |                          |
|       | a) \$290.00                             | b) \$290.00                                     |                          |
|       | ii) Part-time students                  |                                                 |                          |
|       | II) Part-time students                  |                                                 |                          |
|       | Pell grant recipient                    | Non-Pell grant recipient                        |                          |
|       | a) \$0.00                               | b) \$0.00                                       |                          |
|       |                                         |                                                 |                          |
| G     | Graduates                               |                                                 |                          |
|       | i) Full-time students                   | ii) Part-time students                          |                          |
|       | Full-time students                      | Part-time students                              |                          |
|       | \$290.00                                | \$0.00                                          |                          |
|       |                                         |                                                 |                          |
|       |                                         |                                                 |                          |
|       |                                         |                                                 |                          |
|       |                                         |                                                 |                          |
| revio | us Cancel Reset                         | Save Save & Continue Next                       |                          |