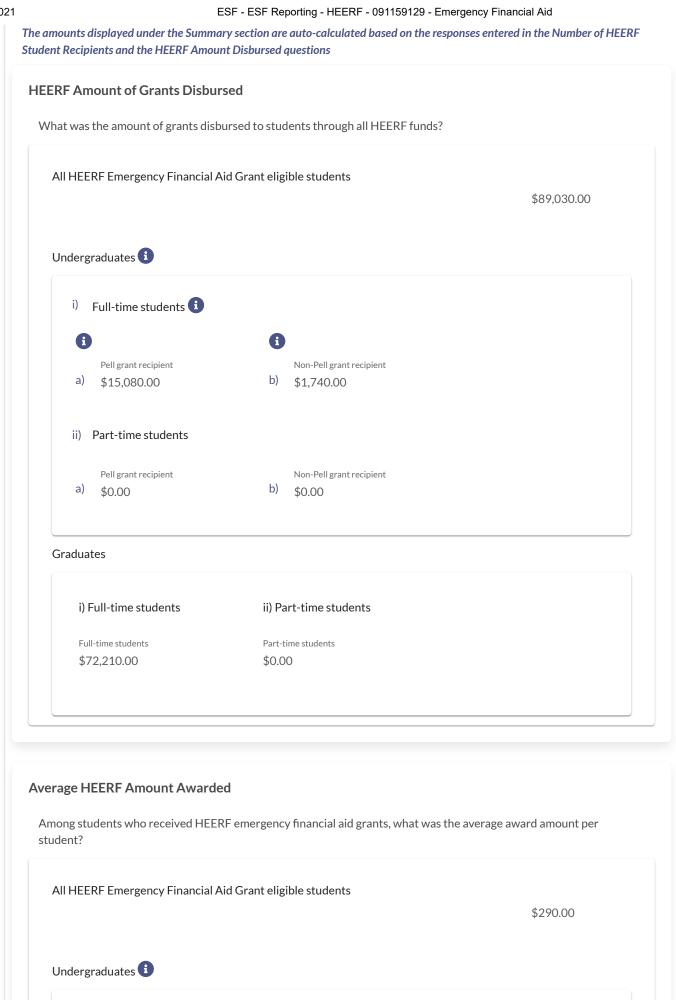

The amounts displayed under the Summary section are auto-calculated based on the responses entered in the Number of HEERF Student Recipients and the HEERF Amount Disbursed questions

### **HEERF** Amount of Grants Disbursed

What was the amount of grants disbursed to students through all HEERF funds?

|                                        |    |                                        | \$89,030.00 |
|----------------------------------------|----|----------------------------------------|-------------|
| ndergraduates 🚺                        |    |                                        |             |
| i) Full-time students 🚺                |    |                                        |             |
| 6                                      | 6  |                                        |             |
| Pell grant recipient<br>a) \$15,080.00 | b) | Non-Pell grant recipient<br>\$1,740.00 |             |
| ii) Part-time students                 |    |                                        |             |
| Pell grant recipient                   |    | Non-Pell grant recipient               |             |
| a) \$0.00                              | b) | \$0.00                                 |             |
|                                        |    |                                        |             |

|       |                                         | SF - ESF Reporting - HEERF - 091159129 - Emer   | geney i maneial Ald      |
|-------|-----------------------------------------|-------------------------------------------------|--------------------------|
|       | i) Full-time students                   | ii) Part-time students                          |                          |
|       | Full-time students                      | Part-time students                              |                          |
|       | \$72,210.00                             | \$0.00                                          |                          |
|       |                                         |                                                 |                          |
|       |                                         |                                                 |                          |
| vera  | age HEERF Amount Awarde                 | d                                               |                          |
|       | ong students who received HEEF<br>lent? | RF emergency financial aid grants, what was the | average award amount per |
|       |                                         |                                                 |                          |
| A     | II HEERF Emergency Financial A          | id Grant eligible students                      | \$290.00                 |
|       |                                         |                                                 |                          |
| U     | Indergraduates 🚺                        |                                                 |                          |
|       |                                         |                                                 |                          |
|       | i) Full-time students 🚺                 |                                                 |                          |
|       | •                                       | •                                               |                          |
|       | Pell grant recipient                    | Non-Pell grant recipient                        |                          |
|       | a) \$290.00                             | b) \$290.00                                     |                          |
|       | ii) Part-time students                  |                                                 |                          |
|       | II) Part-time students                  |                                                 |                          |
|       | Pell grant recipient                    | Non-Pell grant recipient                        |                          |
|       | a) \$0.00                               | b) \$0.00                                       |                          |
|       |                                         |                                                 |                          |
| G     | Graduates                               |                                                 |                          |
|       | i) Full-time students                   | ii) Part-time students                          |                          |
|       | Full-time students                      | Part-time students                              |                          |
|       | \$290.00                                | \$0.00                                          |                          |
|       |                                         |                                                 |                          |
|       |                                         |                                                 |                          |
|       |                                         |                                                 |                          |
|       |                                         |                                                 |                          |
| revio | us Cancel Reset                         | Save Save & Continue Next                       |                          |